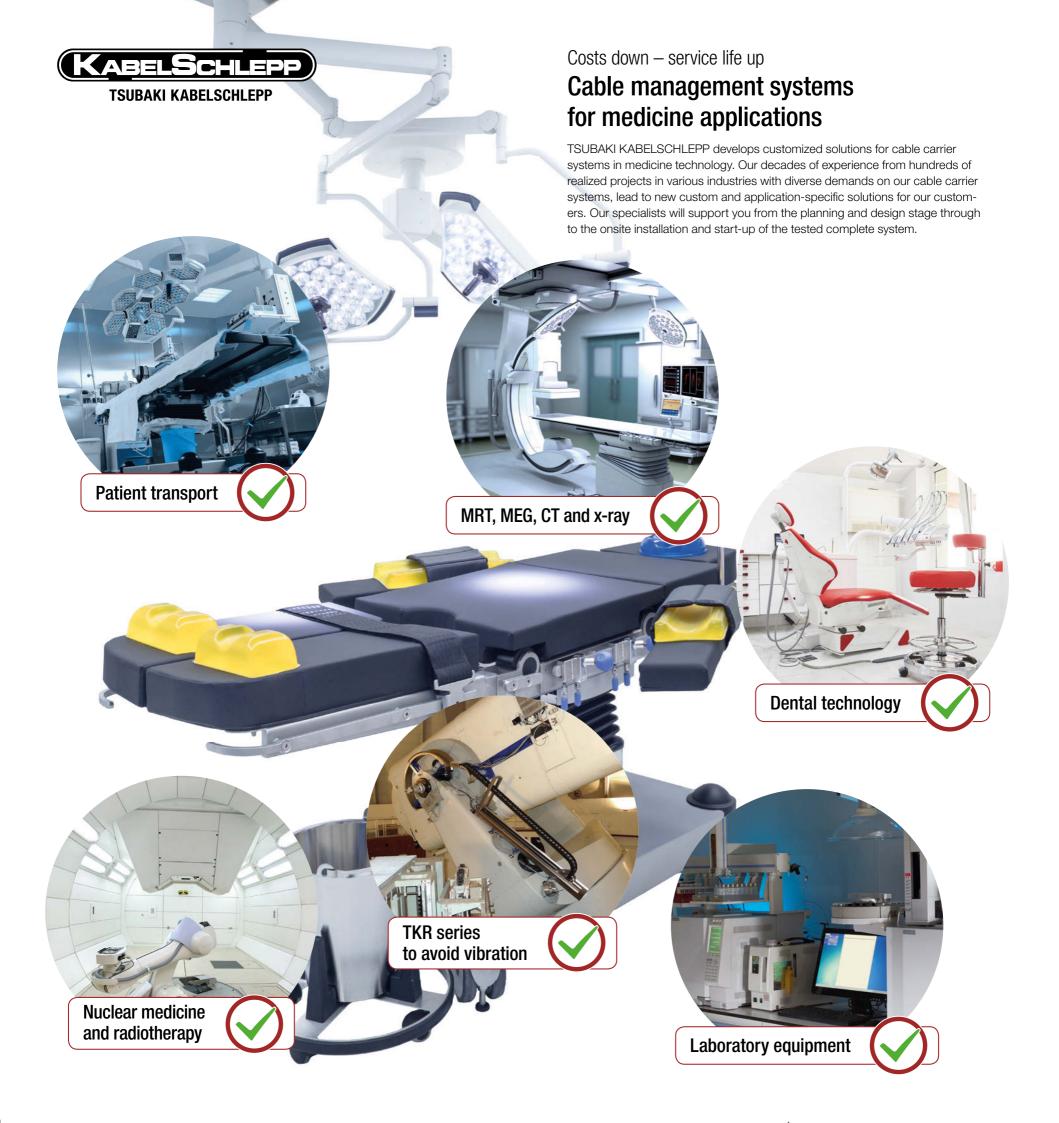

### Cable carrier systems for medicine technology

Janan

#### TOTALTRAX® Complete Systems

## From planning to the final complete system

Use our know-how. Working jointly with you, our experienced specialists can provide pre-sale support, including planning and design services through after sales service and support.

One order, one contact person, components optimally matched to each other, including the cable and hose carrier, the electrical cables, the hydraulic and pneumatic hoses and the connectors. You receive the complete TOTALTRAX® system in one delivery.

Reduce your storage costs with TOTALTRAX®. We supply all components Just-In-Time to your production facility or directly to the installation site.

## **Expert installation by our service team**

Let our service team handle the planning and execution of the installation of cable and hose carrier systems. We provide the support you need.

- complete assembly including the guide channel and the substructure
- uncoiling and assembling cable and hose carrier systems for medicine applications
- accurate installation in clean conditions
- commissioning and acceptance