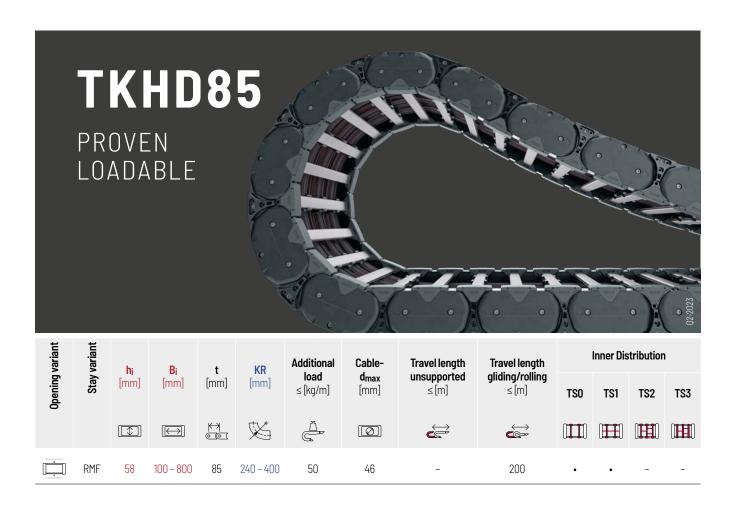

## HEAVY DUTY CABLE CARRIERS FOR LONG TRAVEL LENGTHS AND HIGH ADDITIONAL LOADS

## **Features**

- » Aluminum stays available in 1 mm width sections
- » Cable-friendly interior no interfering edges
- » Fixable dividers
- » Replaceable glide shoes for increased service life in gliding application
- » Massive, enclosed, stain-repellend stop system
- » Massive sidebands through robust double fork-bracket-construction
- » Sidebands easy to assemble
- » Reinforced pin bore connection
- » Integrated noise damping

- » Quick and easy opening to the inside or outside for cable laying
- » Soil-resistant outer contour
- » Easy change of components
- » Maintenance-free
- » Symmetrical force curve in the sideband
- » Quiet and low-wear operating through polygon-optimized contour and radii
- » Reduce drive power through less friction