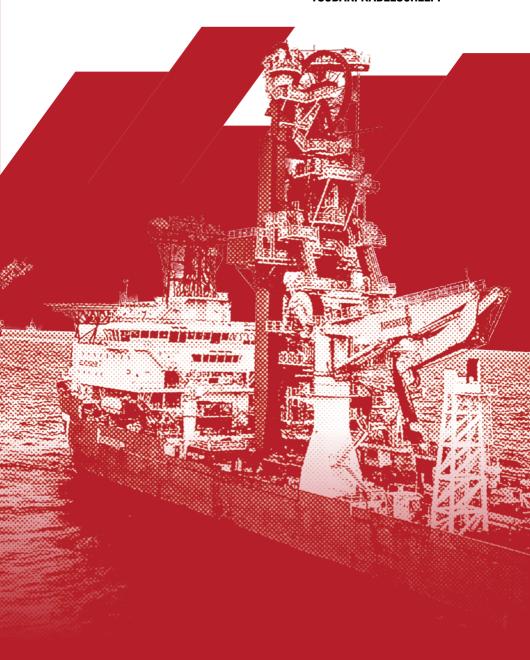

#### CABLE CARRIER SYSTEMS FOR OIL & GAS, MINING AND DRILLING

Where the atmosphere is highly explosive and no mistakes should be made – where extreme conditions and requirements prevail, only proven products can exist. And this is exactly where our cable carriers prove themselves. They meet all offshore standards and are characterized by superior safety and reliability. Be it the North Sea, the Mexican Gulf or Southeast Asia – since the early 1970s we have been supplying cable carriers for offshore plants all over the world.

Safe system operation and the necessary explosion protection of our cable carrier systems are always our first priority. That is why our products are protected against electrostatic charging respectively discharging.