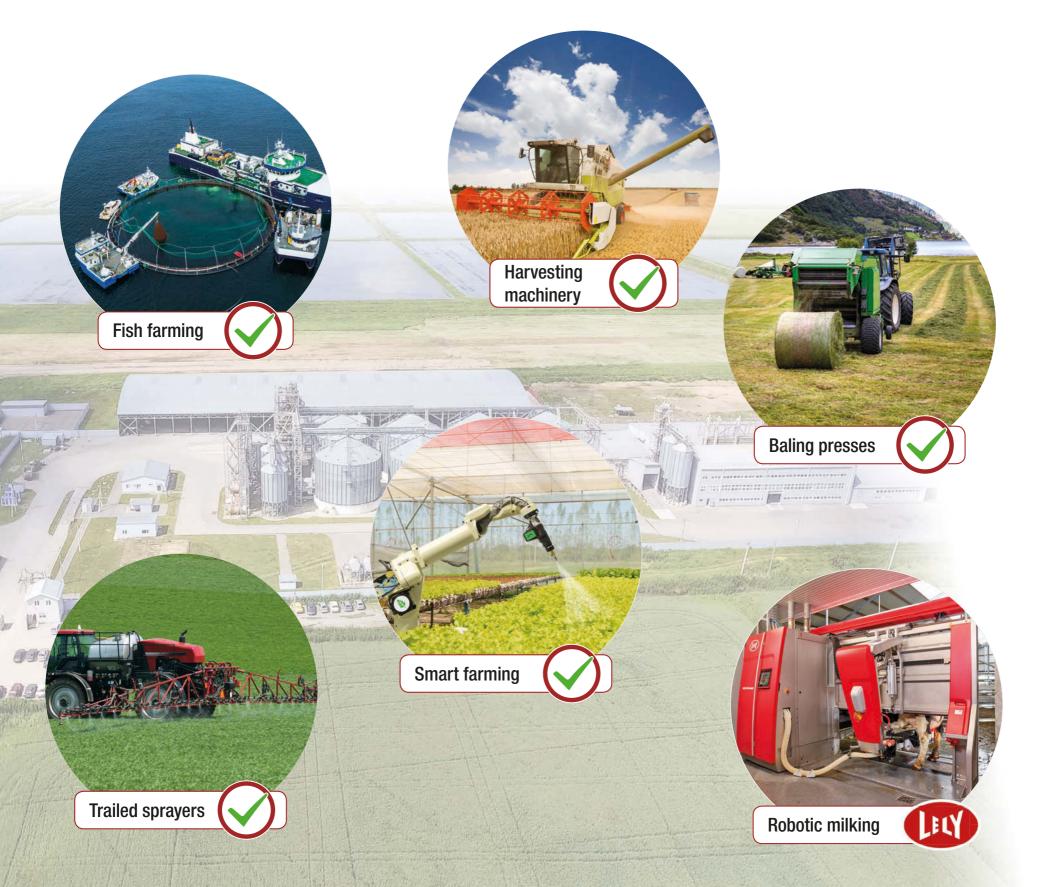

## Cable carriers for agricultural technology

TSUBAKI KABELSCHLEPP offers a wide range of standards and develops customer-specific solutions with cable carriers for agricultural technology. Our decades of experience from hundreds of realized projects in various industries with diverse demands on our cable carrier systems, lead to new custom and application-specific solutions for our customers. Our specialists will support you from the planning and design stage through to the onsite installation and start-up of the tested complete system.

### Cable carriers for agricultural technology