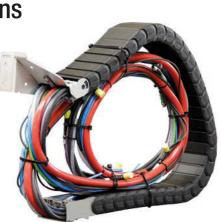

#### TOTALTRAX® Complete Systems

One order, one contact person, components optimally matched to each other, including the cable and hose carrier, the electrical cables, the hydraulic and pneumatic hoses and the connectors. You receive the complete TOTALTRAX® system in one delivery.

Reduce your storage costs with TOTALTRAX®. We supply all components Just-In-Time to your production facility or directly to the installation site.