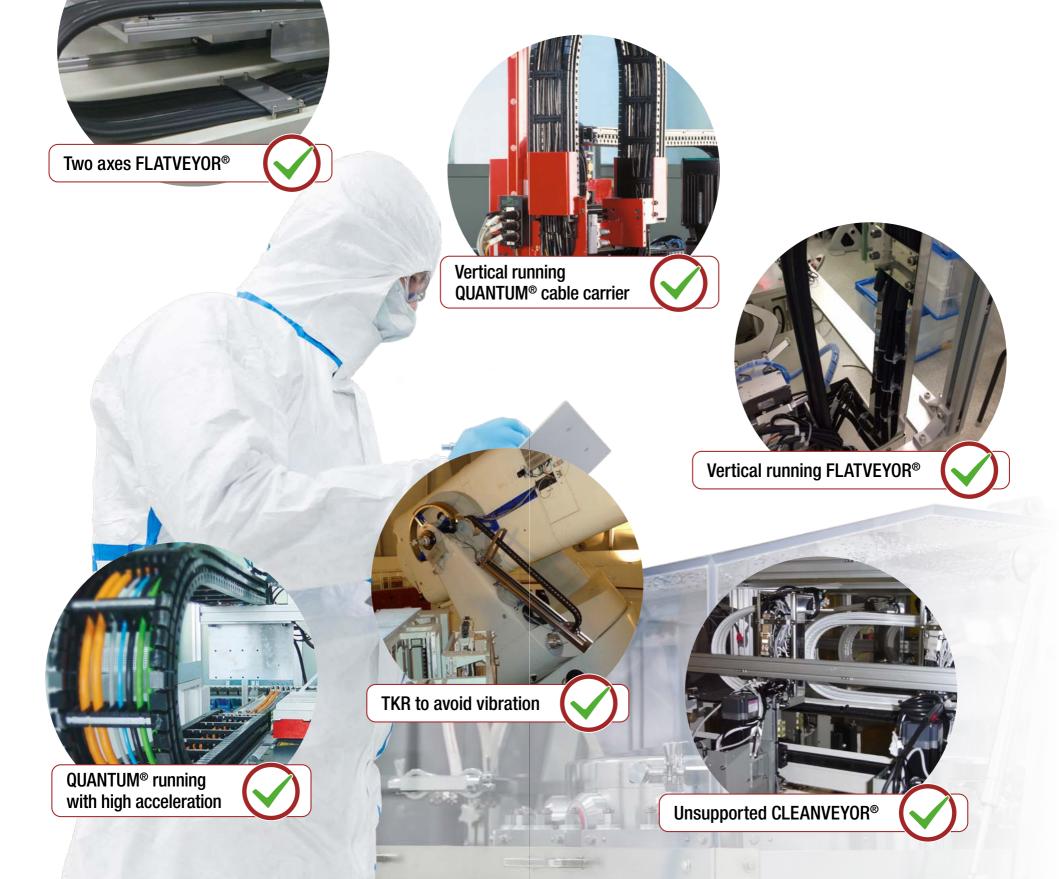

# Easy shortening and extending For high dynamic applications High side stabilitity ISO Class 3 TKR

Let our service team handle the planning and execution of the installation of cable and hose carrier systems. We provide the support you need.

- complete assembly including the guide channel and the substructure
- uncoiling and assembling cable and hose carrier systems for cleanroom applications
- accurate installation in clean conditions at high altitude
- commissioning and acceptance