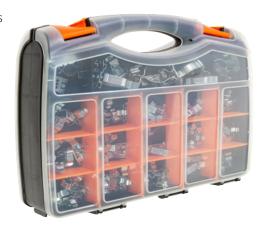

## Box with shield clamp samples

- ▶ 163 shield clamps
- ► Wide choice of models with different fixings
- ► Price savings compared to separate purchase of each part
- ► Practical, transportable box

| Model               | Code       | <b>Dimensions</b><br>[mm] | Pcs |
|---------------------|------------|---------------------------|-----|
| Engineering Box EMC | 1734090100 | 370 x 300 x 90            | 1   |

**BOX CONTENT** Pcs Model **MB14** 10 **MB22** 10 20 MSL 3-9 MSL 10-19 20 5 MSS 22-30 MSS 30-37 5 4 MSS 38-48 MSD 22-30 3 3 MSD 30-37 3 MSD 38-48 10 MSD2L 3-9 MSD2L 10-19 10 **MSBL 3-9** 10 MSBL 10-19 10 10 **MSAL 3-9** 10 MSAL 10-19 MSEL 3-9 10 10 MSEL 10-19

Practical box containing 163 shield clamps, various dimensions and fixing methods are available.

Thanks to the wide choice it is possible to select the most suitable model for the specific application.